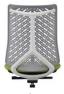

## Application

Task Meeting Executive

A - Back Bone in \*Black or White

B – Back in \*Black or Light Grey

C – Height adjustable arm rests/removable

D - Pre-molded seat foam

E – Gas pneumatic seat height adjustment

F – Seat slider for depth adjustment

G – Auto balance and weight sensitive synchro mechanism

H - \*Black Nylon high arch base. Optional Polished aluminum

## **BACK/BACK BONE colors:**

\*BLACK/BLACK

**BLACK/WHITE** 

**GREY/BLACK** 

**GREY/WHITE** 

\*Available stockexpress®