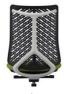

## Application

Task Meeting Executive

A - Back Bone in \*Black or White

B – Back in \*Black or Light Grey

C – Height adjustable arm rests/removable

D - Pre-molded seat foam

E – Gas pneumatic seat height adjustment

F – Seat slider for depth adjustment

G – Auto balance and weight sensitive synchro mechanism

H - \*Black Nylon high arch base. Optional Polished aluminum

## **BACK/BACK BONE colors:**

\*BLACK/BLACK

**BLACK/WHITE** 

**GREY/BLACK** 

**GREY/WHITE** 

\*Available stockexpress®