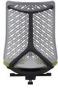

## Application

Task Meeting Executive

A - Back Bone in \*Black or White

B – Back in \*Black or Light Grey

C – Height adjustable arm rests/removable

D - Pre-molded seat foam

E – Gas pneumatic seat height adjustment

F – Seat slider for depth adjustment

G – Auto balance and weight sensitive synchro mechanism

H - \*Black Nylon high arch base. Optional Polished aluminum

## **BACK/BACK BONE colors:**

\*BLACK/BLACK

**BLACK/WHITE** 

**GREY/BLACK** 

**GREY/WHITE** 

\*Available stockexpress®