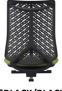

## Application

Task Meeting Executive

A - Back Bone in \*Black or White

B – Back in \*Black or Light Grey

C – Height adjustable arm rests/removable

D - Pre-molded seat foam

E – Gas pneumatic seat height adjustment

F – Seat slider for depth adjustment

G – Auto balance and weight sensitive synchro mechanism

H - \*Black Nylon high arch base. Optional Polished aluminum