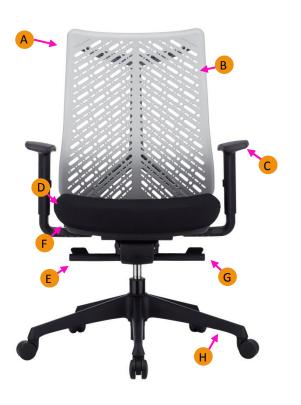

## Application

Task Meeting Executive

A - Back Bone in \*Black or White

B – Back in \*Black or Light Grey

C – Height adjustable arm rests/removable

D - Pre-molded seat foam

E – Gas pneumatic seat height adjustment

F – Seat slider for depth adjustment

G – Auto balance and weight sensitive synchro mechanism

H - \*Black Nylon high arch base. Optional Polished aluminum