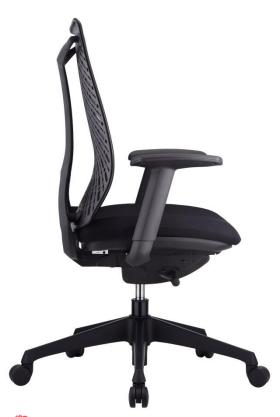

## More+ task, no arms

Dimensions Overall: 53cm W x 52~58cm D

Seat: 53cm W x 44~50cm D Seat Height: 46cm – 55cm Back: 52cm W x 53cm H STD fabric: Flex Black

Recover seat Mtrs: 0.7 per seat (2)

## More+, with arms

Dimensions Overall : 65cm W x 52~58cm D

Seat: 53cm W x 44~50cm D Seat Height: 46cm – 55cm Back: 52cm W x 53cm H Arms Height: 64cm ~ 89cm FFL STD fabric: Flex Black

Recover seat Mtrs: 0.8 per seat (2) (FFL = From Floor Level)